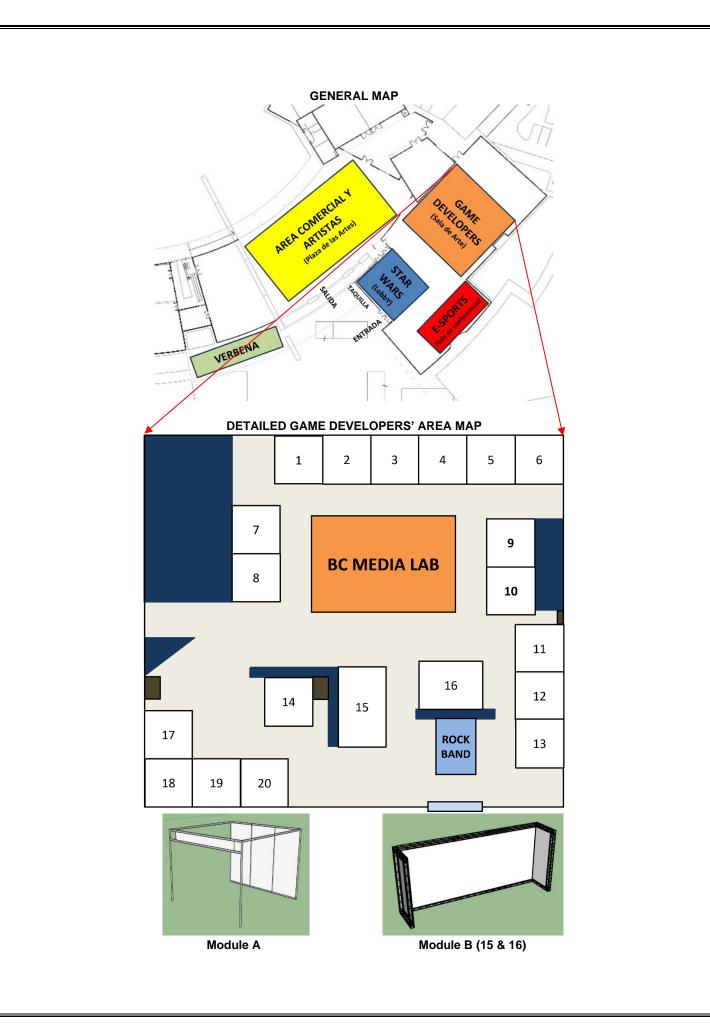

## 27. Booths with 'wall covers':

Modules A include 3 vinyl wall covers of 1x2.4mts each.

Modules B include 1 wall banner of 5x2.5mts & 4x2.5mts respectively, and 4 wall banners of 1x2.5mts.

Counters include a 110 x 95cm art cover.